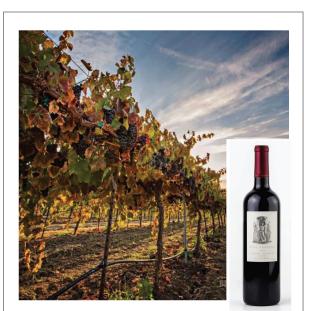

#### BEAUVANTAGE 2011 CALIFORNIA CABERNET SAUVIGNON SYRAH

The traditional blending of Cabernet Sauvignon and Syrah showcases the structure of Cabernet Sauvignon enhanced with the layers of fruit and suppleness of Syrah. BeauVantage Cabernet Sauvignon Syrah features luscious ripe fruit essences and soft French oak aromas. Enjoy with food or sip by itself and savor the lingering finish of this delicious red wine. <sup>4</sup>In my opinion, the is the most original and creative attrict in her is creative attrict in

Wine label designer Susan Pate has created memocable wine labels for Opus One, Hudan Estates and Domaine Chandon, among many other prominent brands. With over 40 years of experience in both fine and commercial art. Susan Pate is an established and highly respected innovator in the field of graphic design.

their graphics, architectural signage and designed lal museum displays. BeauVantage Pates was soon recognized in the international

Vantage Wines is proud to present Susan Pate designed Labels on our 2011 vintage of DeauVantage fine wines.