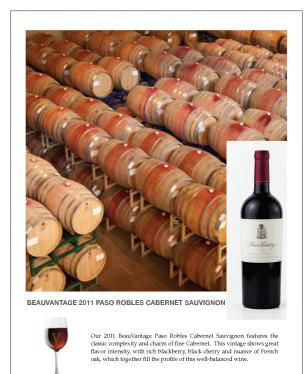

#### BEAUVANTAGE 2011 CALIFORNIA CABERNET SAUVIGNON SYRAH

The traditional blending of Cabernet Sauvignon and Syrah showcases the structure of Cabernet Sauvignon enhanced with the layers of fruit and suppleness of Syrah. BeauVantage Cabernet Sauvignon Syrah features luscious ripe fruit essences and soft French oak aromas. Enjoy with food or sip by itself and savor the lingering finish of this delicious red wine. <sup>4</sup>In my opinion, the is the most original and creative attrict in her is creative attrict in

Wine label designer Susan Pate has created memocable wine labels for Opus One, Hudan Estates and Domaine Chandon, among many other prominent brands. With over 40 years of experience in both fine and commercial art. Susan Pate is an established and highly respected innovator in the field of graphic design.

Pate attended the Chicago Art Institute after graduating from Ohio's Mami University. After wrinning apackage design competition sponsored by Moet-Fennessy for its Napa Valley venture, Domaine Chandhon, over the next 20 years she went on to develop all of their graphics, architectural signage and museum displays.

their graphics, architectural signage and designed lal museum displays. BeauVantage Pates was soon recognized in the international

Vantage Wines is proud to present Susan Pate designed Labels on our 2011 vintage of DeauVantage fine wines.